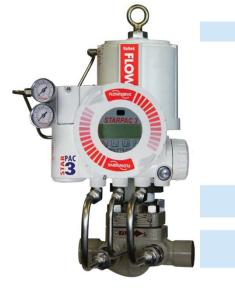

# **Recent CTi-Controltech Installation**



SCR on 50,000 PPH Firetube Boiler

## New 50,000 PPH Boiler, Central Valley

- New SCR, ammonia injection grid, and ammonia delivery skid
- Haldor Topsoe Catalyst
- New Ultra Low Nox Burner (RMB technology)
- New Biogas blending system
- New PLC based combustion control system
- New Fireye Burner Management (BMS)
- Designed to operate at less than 6 PPM NOx



# Retrofit Two 80,000 PPH Boilers, Central Valley

- New Biogas Blending system w/ gas train
- Modified PLC based combustion control system
- Modified BMS (upgrade)
- Re-configured Low NOx Burner (Todd • Variflame)
- Integrated with existing SCR System
- Designed to operate at less than 6 PPM NOx



#### **Ammonia Delivery Skid**

# Retrofit 300,000 PPH Boiler, Bay Area

- New SCR, ammonia injection grid, and ammonia delivery skid
- Haldor Topsoe Catalyst
- Custom configuration for low profile installation
- Allen Bradley PLC based BMS
- Designed to operated at less than 5 PPM NOx

### General Engineering California Contractor License # 951993