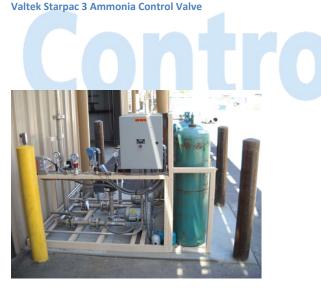

# **Recent CTi-Controltech Installation**



SCR on 50,000 PPH Firetube Boiler

## New 50,000 PPH Boiler, Central Valley

- New SCR, ammonia injection grid, and ammonia delivery skid
- Haldor Topsoe Catalyst
- New Ultra Low Nox Burner (RMB technology)
- New Biogas blending system
- New PLC based combustion control system
- New Fireye Burner Management (BMS)
- Designed to operate at less than 6 PPM NOx



# Retrofit Two 80,000 PPH Boilers, Central Valley

- New Biogas Blending system w/ gas train
- Modified PLC based combustion control system
- Modified BMS (upgrade)
- Re-configured Low NOx Burner (Todd • Variflame)
- Integrated with existing SCR System
- Designed to operate at less than 6 PPM NOx



#### **Ammonia Delivery Skid**

# Retrofit 300,000 PPH Boiler, Bay Area

- New SCR, ammonia injection grid, and ammonia delivery skid
- Haldor Topsoe Catalyst
- Custom configuration for low profile installation
- Allen Bradley PLC based BMS
- Designed to operated at less than 5 PPM NOx

### General Engineering California Contractor License # 951993